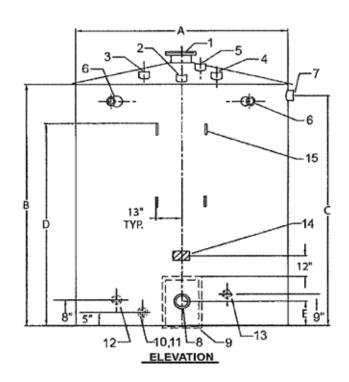

Included (API 12F, 13th edition specifications):

- 12 4" connections
- 1 6" connection
- 1– 8" thief hatch
- 1- 24" X 36" cleanout
- 4 walkway lugs, lift lugs
- Painted finish
- No interior coating

## Options:

- Custom exterior paint colors
- Cone bottom (Type B-skirted or Type A-unskirted)
- Bottom asphalt coated
- Optional downcomer
- Optional EPRV connection
- Non API monogrammed tanks available in other sizes
- Extra fittings or different fitting schedule
- Stairway, walkway and landing
- Sandblast and interior coating