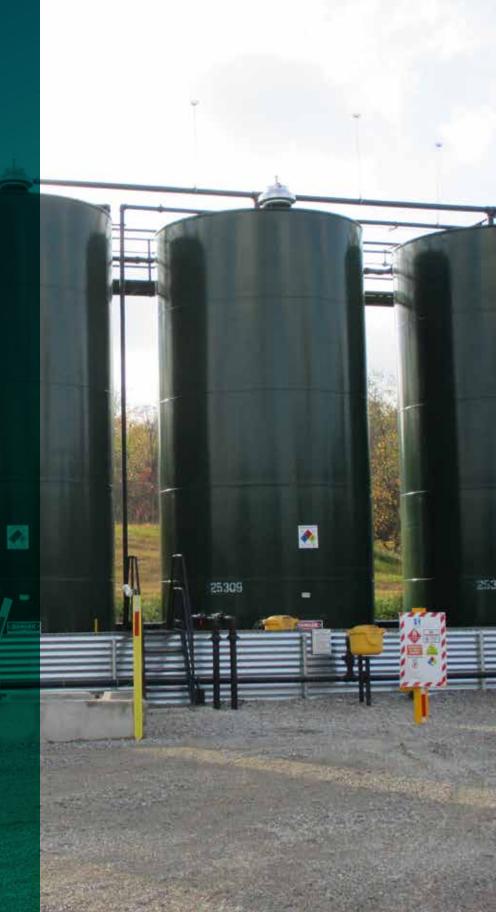

## Storage that's built to last.

MANUFACTURED WITH STATE-OF-THE ART WELDING SYSTEMS, OUR STEEL STORAGE TANKS MEET API 12F AND API 650 STANDARDS FOR THE STORAGE OF CRUDE PETROLEUM AND OTHER PRODUCTION LIQUIDS.

Included (API 12F, 13th edition specifications):

- 12 4" connections
- 1 6" connection
- 1– 8" thief hatch
- 1- 24" X 36" cleanout
- 4 walkway lugs, lift lugs
- Painted finish
- No interior coating

## Options:

- Custom exterior paint colors
- Cone bottom (Type B-skirted or Type A-unskirted)
- Bottom asphalt coated
- Optional downcomer
- Optional EPRV connection
- Non API monogrammed tanks available in other sizes
- Extra fittings or different fitting schedule
- Stairway, walkway and landing
- Sandblast and interior coating