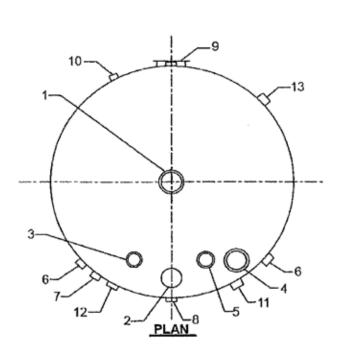

Included (API 12F, 13th edition specifications):

- 12 4" connections
- 1 6" connection
- 1– 8" thief hatch
- 1- 24" X 36" cleanout
- 4 walkway lugs, lift lugs
- Painted finish
- No interior coating

## Options:

- Custom exterior paint colors
- Cone bottom (Type B-skirted or Type A-unskirted)
- Bottom asphalt coated
- Optional downcomer
- Optional EPRV connection
- Non API monogrammed tanks available in other sizes
- Extra fittings or different fitting schedule
- Stairway, walkway and landing
- Sandblast and interior coating